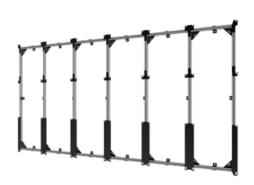

## SEAMLESS dVLED MOUNTING SYSTEMS

Our SEAMLESS dvLED
Solutions Team exceeds industry
standards, while achieving the
pinnacle of aesthetic results.
Choose between our Kitted,
Connect and Bespoke Series
dvLED Mounting Systems.

#### Standard dvLED Mounting Systems

The SEAMLESS Kitted Series dvLED Mounting Systems offer slim, space-saving & aesthetically appealing designs that can be adapted to support all of your dvLED video wall needs.

Choose between flat, slim flat, or pop-out models.

Flat dvLED Mounting System

**DS-LEDF** 

Slim Flat dvLED Mounting System

**DS-LEDFS** 

Pop-Out dvLED Mounting System

**DS-LEDP** 

DS-LEDA27 models