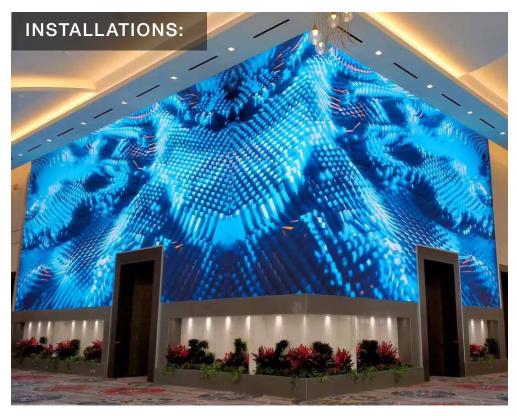

## SEAMLESS dVLED MOUNTING SYSTEMS

Our SEAMLESS dvLED
Solutions Team exceeds industry
standards, while achieving the
pinnacle of aesthetic results.
Choose between our Kitted,
Connect and Bespoke Series
dvLED Mounting Systems.