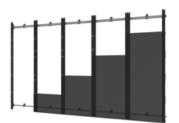

#### Standard dvLED Mounting Systems

The SEAMLESS Kitted Series dvLED Mounting Systems offer slim, space-saving & aesthetically appealing designs that can be adapted to support all of your dvLED video wall needs.

Choose between flat, slim flat, or pop-out models.

Flat dvLED Mounting System

**DS-LEDF** 

Slim Flat dvLED Mounting System

**DS-LEDFS** 

Pop-Out dvLED Mounting System

**DS-LEDP** 

DS-LEDA27 models