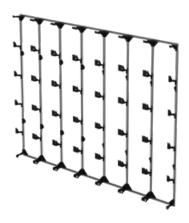

## SEAMLESS dVLED MOUNTING SYSTEMS

Our SEAMLESS dvLED
Solutions Team exceeds industry
standards, while achieving the
pinnacle of aesthetic results.
Choose between our Kitted,
Connect and Bespoke Series
dvLED Mounting Systems.

#### Standard dvLED Mounting Systems

The SEAMLESS Kitted Series dvLED Mounting Systems offer slim, space-saving & aesthetically appealing designs that can be adapted to support all of your dvLED video wall needs.

Choose between flat, slim flat, or pop-out models.

Flat dvLED Mounting System

**DS-LEDF** 

Slim Flat dvLED Mounting System

**DS-LEDFS** 

Pop-Out dvLED Mounting System

**DS-LEDP** 

DS-LEDA27 models