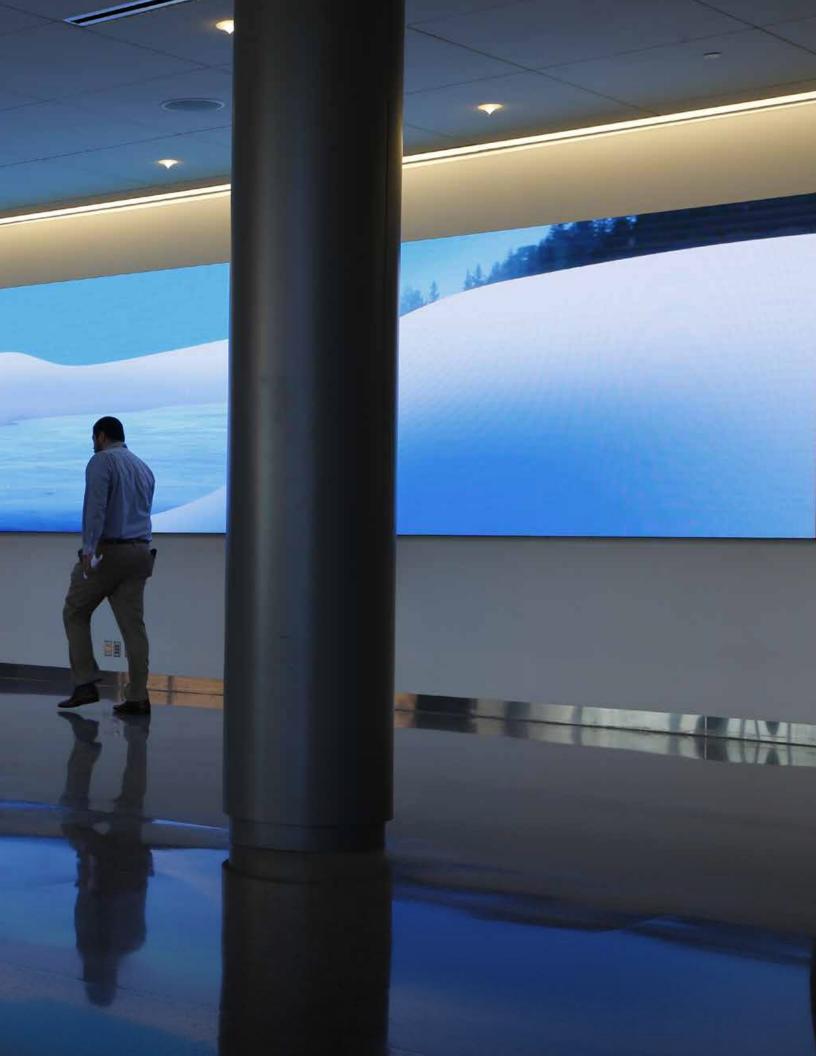

# SEAMLESS dvLED Video Wall Integration From start to finish.

The Peerless-AV® SEAMLESS dvLED
Solutions Team can solve even the most complex design & technology integration challenges to create an ideal solution for any unique application.