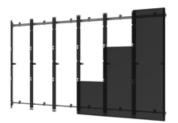

#### Standard dvLED Mounting Systems

The SEAMLESS Kitted Series dvLED Mounting Systems offer slim, space-saving & aesthetically appealing designs that can be adapted to support all of your dvLED video wall needs.

Choose between flat, slim flat, or pop-out models.

Flat dvLED Mounting System

**DS-LEDF** 

Slim Flat dvLED Mounting System

**DS-LEDFS** 

Pop-Out dvLED Mounting System

**DS-LEDP** 

DS-LEDA27 models