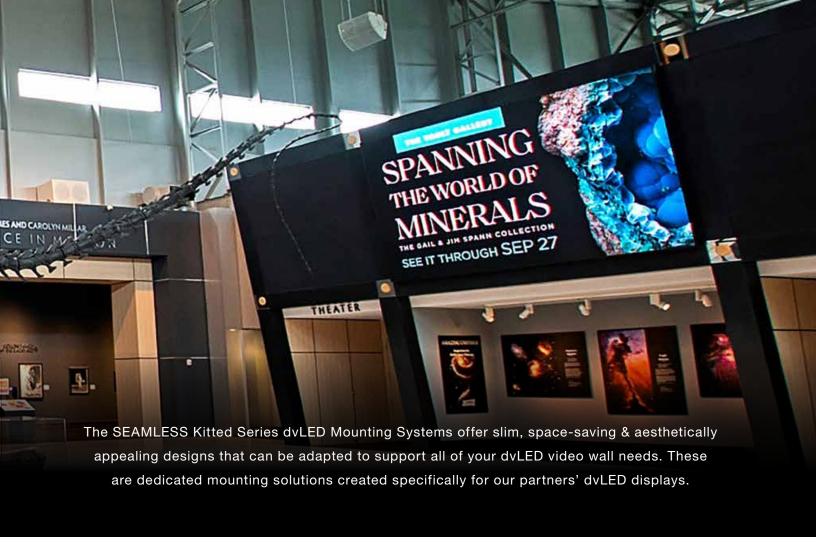

#### Standard dvLED Mounting Systems

The SEAMLESS Kitted Series dvLED Mounting Systems offer slim, space-saving & aesthetically appealing designs that can be adapted to support all of your dvLED video wall needs.

Choose between flat, slim flat, or pop-out models.

Flat dvLED Mounting System

**DS-LEDF** 

Slim Flat dvLED Mounting System

**DS-LEDFS** 

Pop-Out dvLED Mounting System

**DS-LEDP** 

DS-LEDA27 models