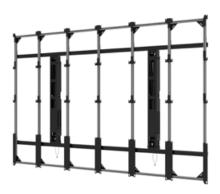

## SEAMLESS dVLED MOUNTING SYSTEMS

Our SEAMLESS dvLED
Solutions Team exceeds industry
standards, while achieving the
pinnacle of aesthetic results.
Choose between our Kitted,
Connect and Bespoke Series
dvLED Mounting Systems.

#### Standard dvLED Mounting Systems

The SEAMLESS Kitted Series dvLED Mounting Systems offer slim, space-saving & aesthetically appealing designs that can be adapted to support all of your dvLED video wall needs.

Choose between flat, slim flat, or pop-out models.

Flat dvLED Mounting System

**DS-LEDF** 

Slim Flat dvLED Mounting System

**DS-LEDFS** 

Pop-Out dvLED Mounting System

**DS-LEDP** 

DS-LEDA27 models